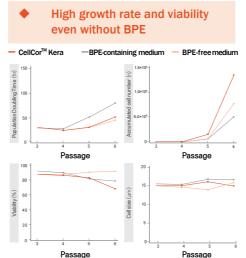

## **CellCor™ Kera CD AOF**

Figure 1 | Comparison of gene expression level of keratinocytes

Figure 2 | Comparison of growth rate, viability and cell size of keratinocytes

 High cell activity even without BPE

Figure 3 | Comparison of cell activity of keratinocytes

- Perfect chemically defined medium without animal or human derivative.
- No supplement required and can be used without coating materials.
- Safety assurance essential for the development of skin related medicines and medical devices
- Capable of mass production with superior proliferation ability compared to commercial medium