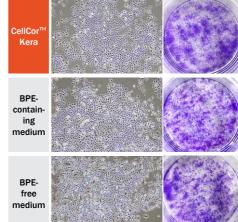

Figure 3 | Comparison of cell activity of keratinocytes

- Perfect chemically defined medium without animal or human derivative.
- No supplement required and can be used without coating materials.
- Safety assurance essential for the development of skin related medicines and medical devices
- Capable of mass production with superior proliferation ability compared to commercial medium