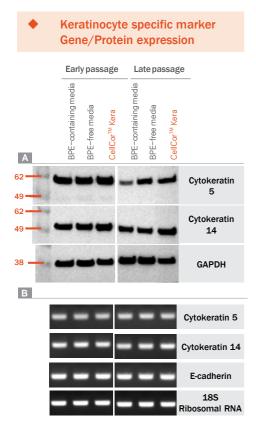

## **CellCor™ Kera CD AOF**

Figure 1 | Comparison of gene expression level of keratinocytes

Figure 2 | Comparison of growth rate, viability and cell size of keratinocytes

 High cell activity even without BPE